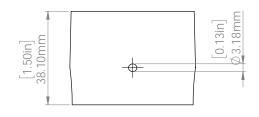

farewell to return calls and prioritize your crews to complete more critical tasks.

## **Features**

- Sturdy ABS Plastic design that can withstand the toughest environments and temperatures, for indoor and outdoor applications.
- Fits most 11/4 inch flex and PVC conduit.
- Sleek universal slotted top and sturdy side bracket to accept a wide range of different types of pull strings.
- Optional screw hole and self-tapping screws to help secure the cap to the conduit even in the toughest environments.



| Part Number | Description | Min Order |
|-------------|-------------|-----------|
| 100-0125    | 25 pack     | 1         |









Sales Orders@datacommelectronics.com Support Info@datacommelectronics.com Office 770.448.0540



## 1 1/4 Inch Smurf Tube - Pull String Cap DIMENSIONS