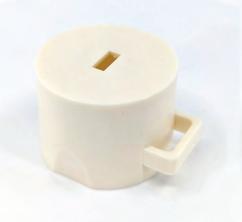

## **Features**

- Sturdy ABS Plastic design that can withstand the toughest environments and temperatures, for indoor and outdoor applications.
- Fits most 11/4 inch flex and PVC conduit.
- Sleek universal slotted top and sturdy side bracket to accept a wide range of different types of pull strings.
- Optional screw hole and self-tapping screws to help secure the cap to the conduit even in the toughest environments.