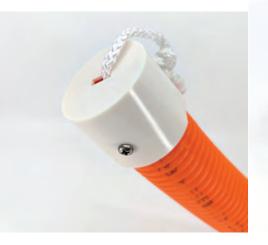

## 1 <sup>1/4</sup> Inch Smurf Tube -Pull String Cap

Introducing our new innovative conduit cap, designed to streamline your projects effortlessly. Invented and designed by real life contractors, this unique cap features a specialized pull-string integration, ensuring that your pull-string remains securely fastened, eliminating the risk of misplacement. With this convenient solution, you can bid farewell to return calls and prioritize your crews to complete more critical tasks.

## **Features**

- Sturdy ABS Plastic design that can withstand the toughest environments and temperatures, for indoor and outdoor applications.
- Fits most 11/4 inch flex and PVC conduit.
- Sleek universal slotted top and sturdy side bracket to accept a wide range of different types of pull strings.
- Optional screw hole and self-tapping screws to help secure the cap to the conduit even in the toughest environments.