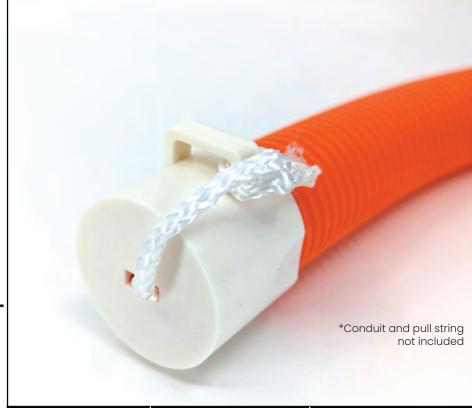

## 1 <sup>1/4</sup> Inch Smurf Tube -Pull String Cap

Introducing our new innovative conduit cap, designed to streamline your projects effortlessly. Invented and designed by real life contractors, this unique cap features a specialized pull-string integration, ensuring that your pull-string remains securely fastened, eliminating the risk of misplacement. With this convenient solution, you can bid farewell to return calls and prioritize your crews to complete more critical tasks.

## **Features**

- Sturdy ABS Plastic design that can withstand the toughest environments and temperatures, for indoor and outdoor applications.
- Fits most 11/4 inch flex and PVC conduit.
- Sleek universal slotted top and sturdy side bracket to accept a wide range of different types of pull strings.
- Optional screw hole and self-tapping screws to help secure the cap to the conduit even in the toughest environments.