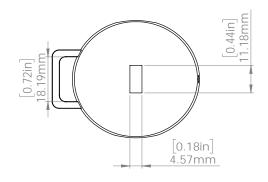

bid farewell to return calls and prioritize your crews to complete more critical tasks.

## **Features**

- Sturdy ABS Plastic design that can withstand the toughest environments and temperatures, for indoor and outdoor applications.
- Fits most 11/4 inch flex and PVC conduit.
- Sleek universal slotted top and sturdy side bracket to accept a wide range of different types of pull strings.
- Optional screw hole and self-tapping screws to help secure the cap to the conduit even in the toughest environments.



| Part Number | Description | Min Order |
|-------------|-------------|-----------|
| 100-0125    | 25 pack     | 1         |









Sales Orders@datacommelectronics.com Support Info@datacommelectronics.com Office 770.448.0540



## 1 1/4 Inch Smurf Tube - Pull String Cap DIMENSIONS