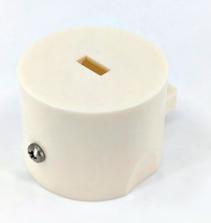

## **Features**

- Sturdy ABS Plastic design that can withstand the toughest environments and temperatures, for indoor and outdoor applications.
- Fits most 11/4 inch flex and PVC conduit.
- Sleek universal slotted top and sturdy side bracket to accept a wide range of different types of pull strings.
- Optional screw hole and self-tapping screws to help secure the cap to the conduit even in the toughest environments.