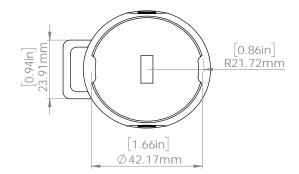

rewell to return calls and prioritize your crews to complete more critical tasks.

## **Features**

- Sturdy ABS Plastic design that can withstand the toughest environments and temperatures, for indoor and outdoor applications.
- Fits most 11/4 inch flex and PVC conduit.
- Sleek universal slotted top and sturdy side bracket to accept a wide range of different types of pull strings.
- Optional screw hole and self-tapping screws to help secure the cap to the conduit even in the toughest environments.



| Part Number | Description | Min Order |
|-------------|-------------|-----------|
| 100-0125    | 25 pack     | 1         |









Sales Orders@datacommelectronics.com Support Info@datacommelectronics.com Office 770.448.0540



## 1 1/4 Inch Smurf Tube - Pull String Cap DIMENSIONS