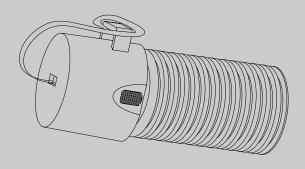

## STEP 3 STEP 4

Tie the string around the slot on the outside of the cap.

Secure the Smurf Cap into place by driving a screw through the hole at the bottom of the Smurf cap.