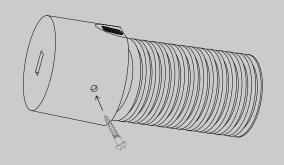

## STEP 3 STEP 4

Tie the string around the slot on the outside of the cap.

Secure the Smurf Cap into place by driving a screw through the hole at the bottom of the Smurf cap.