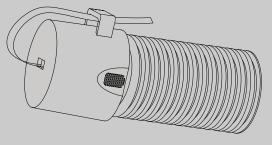

## STEP 1 STEP 2 Locate the end of the smurf tube and feed the pull Feed the pull string through the smurf cap op

string out of the smurf tube.

Feed the pull string through the smurf cap opening, and push smurf cap onto smurf tube. Feed the pull string through slot on the outside of cap.