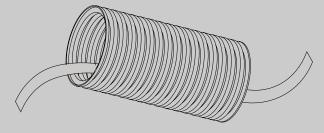

## STEP 1 STEP 2 Locate the end of the smurf tube and feed the pull Feed the pull string through the smurf cap op

string out of the smurf tube.

Feed the pull string through the smurf cap opening, and push smurf cap onto smurf tube. Feed the pull string through slot on the outside of cap.