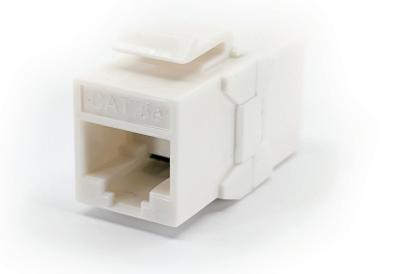

## RJ45 Cat 5 & Cat 6 Keystone Insert Couplers

Introducing our high-performance RJ45 keystone couplers, engineered to seamlessly connect Ethernet cables with unmatched reliability. These couplers ensure a secure and stable connection, delivering exceptional data transfer speeds for your networking needs. With easy installation and durable construction, our RJ45 keystone couplers provide the perfect solution for your networking infrastructure, guaranteeing optimal performance and efficiency.