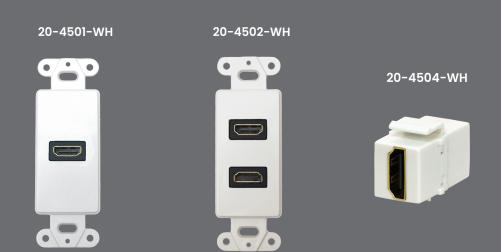

## **Features**

- ► Décor Inserts (20-4501-WH, 20-4502-WH)
  - Available with a single or dual 90° HDMI connector
  - Compatible with High Speed HDMI cords with Ethernet
  - Can be installed with any manufacturer's décor style wall plate
- ▶ Pigtail Wall Plates (20-4503-WH, 20-4505-WH)
  - Available with a single or dual HDMI connector and pigtial
  - Compatible with High Speed HDMI cords with Ethernet
  - Décor insert can be removed from wall plate and used in multi-gang applications
- ► Keystone Insert (20-4504-WH)
  - Snaps into any standard keystone wall plate
  - Compatible with High Speed HDMI cords with Ethernet

| Part Number | Description                                                        | Min Order |
|-------------|--------------------------------------------------------------------|-----------|
| 20-4501-WH  | Decor Wall Plate Insert with 90° HDMI<br>Connector                 | 1         |
| 20-4502-WH  | Decor Wall Plate Insert with Dual 90° HDMI<br>Connector            | 1         |
| 20-4503-WH  | Standard Wall Plate Insert with HDMI Connector and Pigtail         | 1         |
| 20-4504-WH  | HDMI Keystone Insert                                               | 1         |
| 20-4505-WH  | Standard Wall Plate Insert with Dual HDMI<br>Connector and Pigtail | 1         |