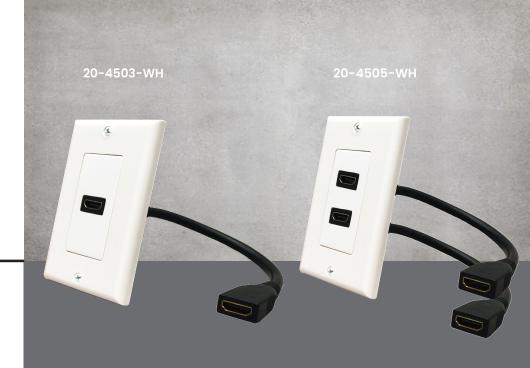

## **Features**

- ► Décor Inserts (20-4501-WH, 20-4502-WH)
  - Available with a single or dual 90° HDMI connector
  - Compatible with High Speed HDMI cords with Ethernet
  - Can be installed with any manufacturer's décor style wall plate
- ▶ Pigtail Wall Plates (20-4503-WH, 20-4505-WH)
  - Available with a single or dual HDMI connector and pigtial
  - Compatible with High Speed HDMI cords with Ethernet
  - Décor insert can be removed from wall plate and used in multi-gang applications
- ► Keystone Insert (20-4504-WH)
  - Snaps into any standard keystone wall plate
  - Compatible with High Speed HDMI cords with Ethernet

| Part Number | Description                                                        | Min Order |
|-------------|--------------------------------------------------------------------|-----------|
| 20-4501-WH  | Decor Wall Plate Insert with 90° HDMI<br>Connector                 | 1         |
| 20-4502-WH  | Decor Wall Plate Insert with Dual 90° HDMI<br>Connector            | 1         |
| 20-4503-WH  | Standard Wall Plate Insert with HDMI Connector and Pigtail         | 1         |
| 20-4504-WH  | HDMI Keystone Insert                                               | 1         |
| 20-4505-WH  | Standard Wall Plate Insert with Dual HDMI<br>Connector and Pigtail | 1         |