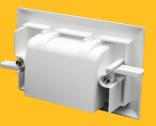

## Easy Mount Recessed Low Voltage Cable Plates

DataComm Electronics' new Easy Mount Recessed Low Voltage Cable Plates are designed to be installed without "low voltage mounting plates" or "old work mud rings". The mounting wings are molded into the Easy Mount wall plate and fasten tightly against the back of the drywall.

Use the Easy Mount Recessed Low Voltage Cable Plate to install low voltage cables behind your flat panel TV, your amplifier or other audio and video devices. The wall plate can be installed upright or upside down. Mounting wings are designed for use in walls up to 1" in thickness.