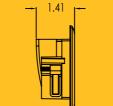

## 45-0009-XX

Easy Mount Recessed Low Voltage Cable Plate (Slim Fit) The Slim Fit version is designed for use in concrete wall applications where the wall cavity is <sup>3</sup>/<sub>4</sub>" to 1" in depth.