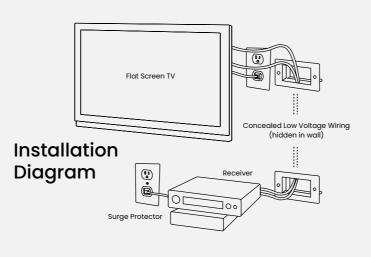

Use the Easy Mount Recessed Low Voltage Cable Plate to install low voltage cables behind your flat panel TV, your amplifier or other audio and video devices. The wall plate can be installed upright or upside down. Mounting wings are designed for use in walls up to 1" in thickness.