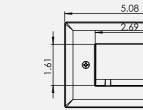

## 45-0009-XX

Easy Mount Recessed Low Voltage Cable Plate (Slim Fit) The Slim Fit version is designed for use in concrete wall applications where the wall cavity is <sup>3</sup>/<sub>4</sub>" to 1" in depth.