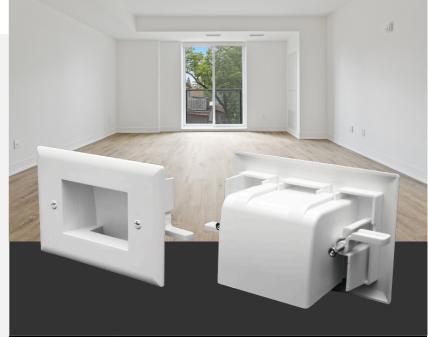

## Easy Mount Recessed Low Voltage Cable Plates

DataComm Electronics' new Easy Mount Recessed Low Voltage Cable Plates are designed to be installed without "low voltage mounting plates" or "old work mud rings". The mounting wings are molded into the Easy Mount wall plate and fasten tightly against the back of the drywall.

Use the Easy Mount Recessed Low Voltage Cable Plate to install low voltage cables behind your flat panel TV, your amplifier or other audio and video devices. The wall plate can be installed upright or upside down. Mounting wings are designed for use in walls up to 1" in thickness.