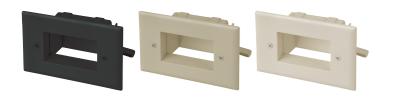

## Easy Mount Recessed Low Voltage Cable Plates

DataComm Electronics' new Easy Mount Recessed Low Voltage Cable Plates are designed to be installed without "low voltage mounting plates" or "old work mud rings". The mounting wings are molded into the Easy Mount wall plate and fasten tightly against the back of the drywall.

Use the Easy Mount Recessed Low Voltage Cable Plate to install low voltage cables behind your flat panel TV, your amplifier or other audio and video devices. The wall plate can be installed upright or upside down. Mounting wings are designed for use in walls up to 1" in thickness.

| Part Number | Description                                                            |
|-------------|------------------------------------------------------------------------|
| 45-0008-ВК  | Easy Mount Recessed Low Voltage Cable Plate, Black                     |
| 45-0008-IV  | Easy Mount Recessed Low Voltage Cable Plate, Ivory                     |
| 45-0008-LA  | Easy Mount Recessed Low Voltage Cable Plate, Lite<br>Almond            |
| 45-0008-WH  | Easy Mount Recessed Low Voltage Cable Plate, White                     |
| 45-0009-LA  | Easy Mount Recessed Low Voltage Cable Plate<br>(Slim Fit), Lite Almond |
| 45-0009-WH  | Easy Mount Recessed Low Voltage Cable Plate<br>(Slim Fit) White        |