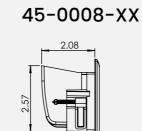

| Part Number | Description                                                            |
|-------------|------------------------------------------------------------------------|
| 45-0008-ВК  | Easy Mount Recessed Low Voltage Cable Plate, Black                     |
| 45-0008-IV  | Easy Mount Recessed Low Voltage Cable Plate, Ivory                     |
| 45-0008-LA  | Easy Mount Recessed Low Voltage Cable Plate, Lite<br>Almond            |
| 45-0008-WH  | Easy Mount Recessed Low Voltage Cable Plate, White                     |
| 45-0009-LA  | Easy Mount Recessed Low Voltage Cable Plate<br>(Slim Fit), Lite Almond |
| 45-0009-WH  | Easy Mount Recessed Low Voltage Cable Plate<br>(Slim Fit) White        |