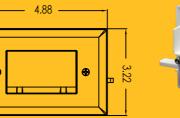

## Easy Mount Recessed Low Voltage Cable Plates

DataComm Electronics' new Easy Mount Recessed Low Voltage Cable Plates are designed to be installed without "low voltage mounting plates" or "old work mud rings". The mounting wings are molded into the Easy Mount wall plate and fasten tightly against the back of the drywall.

Use the Easy Mount Recessed Low Voltage Cable Plate to install low voltage cables behind your flat panel TV, your amplifier or other audio and video devices. The wall plate can be installed upright or upside down. Mounting wings are designed for use in walls up to 1" in thickness.