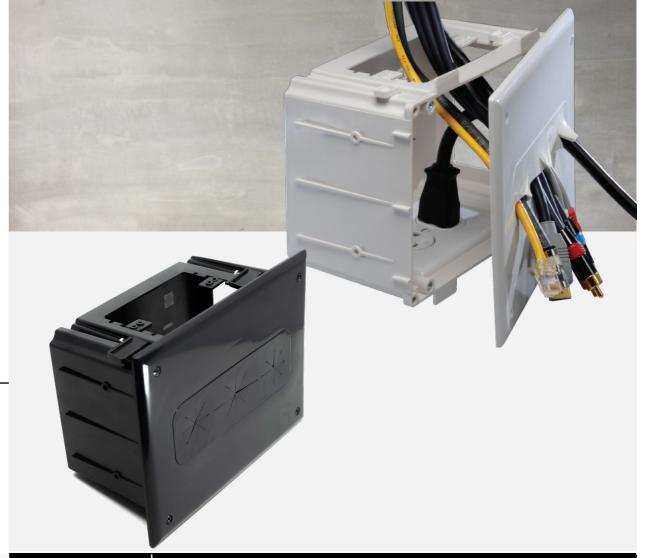

## **Media Box**

DataComm Electronics' Recessed Media Box is designed to install power and low voltage cables from behind your wall mounted display, amplifier, or other audio/video devices to your equipment room or use in your equipment room to organize your incoming audio/video cables.

The 45-0010-WH can be used in new construction or retro-fit applications. The 4-gang flexible cover plate gives our Recessed Media Box the clean finished look your customers expect.

## **Specifications**

- ETL Listed
- Conforms to UL STD 514C
- Certified to CAN/CSA STD C22.2 NO. 42.1
- Material: UL Rated ABS plastic
- Country of origin: Vietnam

| Part Number | Description               |
|-------------|---------------------------|
| 45-0010-ВК  | Recessed Media Box, Black |
| 45-0010-WH  | Recessed Media Box, White |