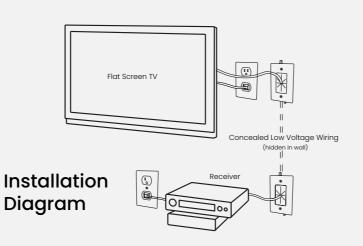

## **Cable Plate with Flexible Opening**

DataComm Electronics' new, patented Cable Plate with Flexible Opening is used to install low voltage cables behind your flat panel TV, your amplifier or other audio video devices. This Cable Plate allows you to pass low voltage cables through the wall, while keeping the opening in the wall covered.