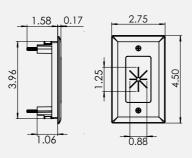

## 45-0014-XX

1-Gang Cable Plate with Flexible Opening

| 45-0014-ВК | Cable Plate with Flexible Opening, 1-Gang, Black       |  |  |
|------------|--------------------------------------------------------|--|--|
| 45-0014-IV | Cable Plate with Flexible Opening, 1-Gang, Ivory       |  |  |
| 45-0014-LA | Cable Plate with Flexible Opening, 1-Gang, Lite Almond |  |  |
| 45-0014-WH | Cable Plate with Flexible Opening, 1-Gang, White       |  |  |
| 45-0015-BK | Cable Plate with Flexible Opening, 2-Gang, Black       |  |  |
| 45-0015-IV | Cable Plate with Flexible Opening, 2-Gang, Ivory       |  |  |
| 45-0015-LA | Cable Plate with Flexible Opening, 2-Gang, Lite Almond |  |  |
| 45-0015-WH | Cable Plate with Flexible Opening, 2-Gana, White       |  |  |