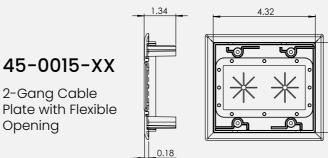

| Part Number | Description                                            |
|-------------|--------------------------------------------------------|
| 45-0014-BK  | Cable Plate with Flexible Opening, 1-Gang, Black       |
| 45-0014-IV  | Cable Plate with Flexible Opening, 1-Gang, Ivory       |
| 45-0014-LA  | Cable Plate with Flexible Opening, 1-Gang, Lite Almond |
| 45-0014-WH  | Cable Plate with Flexible Opening, 1-Gang, White       |
| 45-0015-BK  | Cable Plate with Flexible Opening, 2-Gang, Black       |
| 45-0015-IV  | Cable Plate with Flexible Opening, 2-Gang, Ivory       |
| 45-0015-LA  | Cable Plate with Flexible Opening, 2-Gang, Lite Almond |
| 45-0015-WH  | Cable Plate with Flexible Opening, 2-Gang, White       |