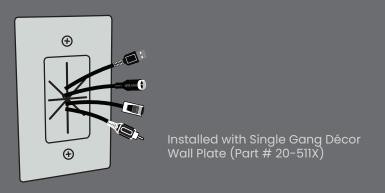

## Décor Insert w/ Flexible Opening

DataComm Electronics' patened Décor Insert with Flexible Opening is used to install low voltage cables low voltage cables behind your HDTV, amplifier or other A/V devices. The Décor Insert with Flexible Opening is designed to be installed into a low voltage mounting bracket (Part # 20-511X, sold-separately) that is installed into the wall.

## **Features**

- Low profile design fits behind the industry's thinnest mounts and TV's
- Conceal multiple low voltage cables behind your flat panel TV
- Easily holds up 4 cables
- Flexible opening helps keep low-voltage pass through area covered
- Perfect for eliminating connections at the wall
- Quick and easy to install
- Mounts to a standard low voltage mounting ring, old work ring and mud ring