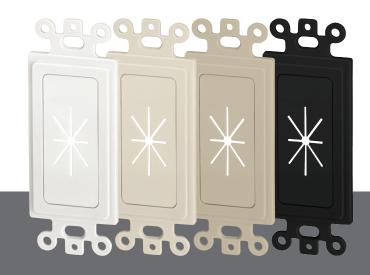

| Part Number | Description                                   | Min Order |
|-------------|-----------------------------------------------|-----------|
| 45-0016-BK  | Decor Insert w/Flexible Opening, Black        | 10        |
| 45-0016-IV  | Decor Insert w/Flexible Opening, Ivory        | 10        |
| 45-0016-LA  | Decor Insert w/Flexible Opening, Light Almond | 10        |
| 45-0016-WH  | Decor Insert w/Flexible Opening, White        | 10        |