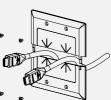

Installation

Diagram

Flat Screen TV

(<u> </u>) ė

Surge Protector

Concealed Low Voltage Wiring

(hidden in wall)

Receiver