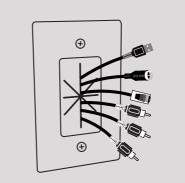

## **Flexible Split Plate**

DataComm Electronics' patented Split Plate with Flexible Opening to install low voltage cables behind your HDTV, amplifier or other audio video devices. With the split design, this Cable Plate can be installed around existing low voltage cables run through the wall, eliminating the need to re-pull wires keeping the opening in the wall covered.

## **Features**

- · Low profile design fits behind the industry's thinnest mounts and TV's
- Virtually seamless design
- · Conceal multiple low voltage cables behind your flat panel TV
- Easily holds up to 6 cables
- · Flexible opening helps keeps low-voltage pass-though area covered
- Perfect for eliminating connections at the wall
- · Available in 4 colors: black, ivory, lite almond, white
- Quick and easy to install
- · Mounts to any standard low voltage mounting ring, old work ring or mud ring