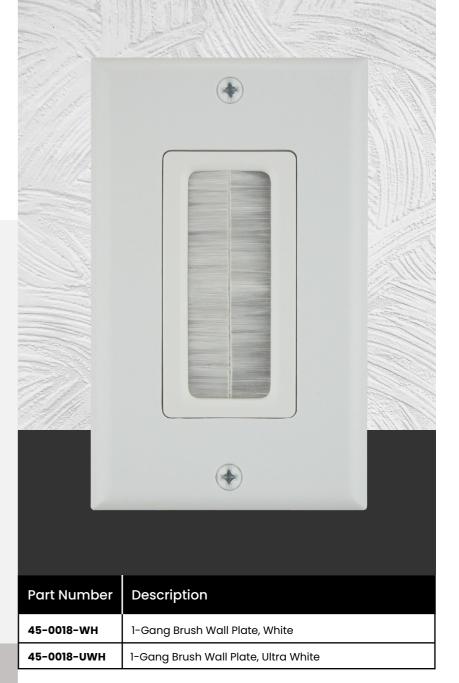

## **1-Gang Brush Wall Plate**

DataComm Electronics' 1-Gang Brush Wall Plate is used to install low voltage cables behind your HDTV, amplifier or other audio video devices. 1-Gang Brush Wall Plate is designed to be installed into a low voltage mounting bracket (sold separately) that is installed into the wall.

## Features

- •Low profile design fits behind the industry's thinnest mounts and TV's
- •Conceal multiple low voltage cables behind your flat panel TV
- •Easily holds up to 6 cables
- •Mounts flush with a décor style wall plate (included)
- •Mounts to a standard low voltage mounting bracket