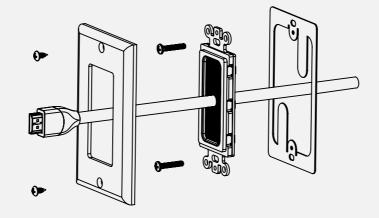

## **1-Gang Brush Wall Plate**

DataComm Electronics' 1-Gang Brush Wall Plate is used to install low voltage cables behind your HDTV, amplifier or other audio video devices. 1-Gang Brush Wall Plate is designed to be installed into a low voltage mounting bracket (sold separately) that is installed into the wall.

Installed onto low voltage mounting bracket SOLD SEPARATELY

3026001

Sales Orders@datacommelectronics.com Support Info@datacommelectronics.com Office 770.448.0540