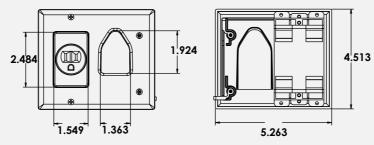

## **Features**

- Low profile design fits behind the industry's thinnest mounts and TV's
- Conceal multiple AV cables behind your flat panel TV
- Grounded recessed receptacle\* allows you to install power
- · Mounting wings are molded into the plate and fasten tightly against the back of the drywall; the wings are designed for use in walls up to 1" thick