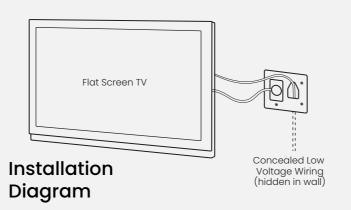

## **Cable Plate with Recessed Power**

DataComm Electronics' patented Recessed Low Voltage Cable Plate with Recessed Power is used to install low voltage cables and power behind your flat panel TV, your amplifier or other audio video devices. The wall plate can be installed upright or upside down.