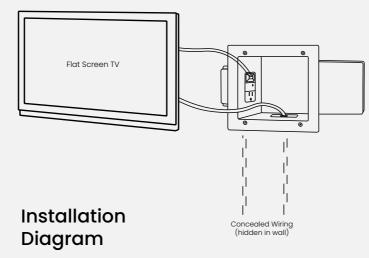

## **Expandable Media Box**

DataComm Electronics' Expandable Media Box with Duplex Receptacle/Duplex Surge Suppressor is designed to streamline power and cable management behind your HDTV. The expandable portion of the Media Box allows for maximum storage hidden behind your TV, while still allowing your TV mount to be flush to the wall.

## **Features**

- Low profile design fits behind the industry's thinnest mounts and TV's
- Conceal multiple AV cables and accessories behind your HDTV or other display device
- Wall box storage capacity increases by 75% when the expandable portion is extended into the wall
- There are two openings inside of the Expandable Media Box, one on the top and one on the bottom. Three (3) interchangable plates are included to cover these openings, openings, allowing for

multiple configuration options. The three (3) plates include:

- Flexible Opening Plate
- 6-Port Keystone Plate
- Blank Plate
- 15 Amp/125 Volt Duplex Receptacle\*
- 45-0051-WH receptacle is tamper resistant
- Outlet box included
- Metal mounting wings are attached to the media plate and fasten tightly against the back of the drywall
- · Quick and easy to install