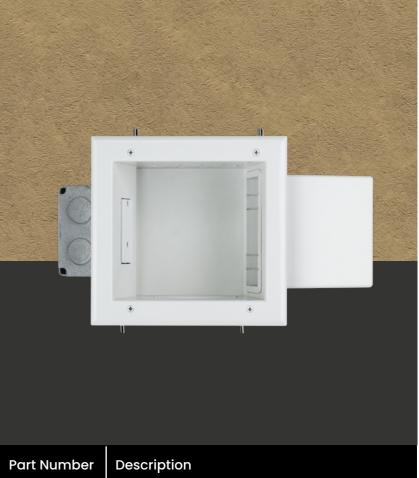

Use in conjunction with the Full-Size Rough-In Bracket (part #45-0102) for residential and commercial new construction.

45-0051-WH | 45-0052-WH | 45-0061-WH

| Part Number | Description                                                  |
|-------------|--------------------------------------------------------------|
| 45-0051-WH  | Expandable Media Box with Duplex Receptacle, White           |
| 45-0061-WH  | Expandable Media Box with Duplex Surge<br>Suppressor, White  |
| 45-0052-WH  | Expandable Media Box with 20 Amp Duplex<br>Receptacle, White |