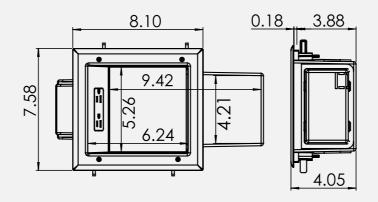

## Part # 45-0052-WH COMMERCIAL GRADE OUTLET FEATURES

- 20 =A/125V Duplex Receptacle\* 5-20R:
- 2 Pole
- 3 Wire Grounding
- Push-In Rear Connection and Side Screw Terminals
- Tamper Resistant
- Steel Outlet Box\* included:
- 2 ¾" Single Gang
- Contains 8 knockouts for conduit or armored cable mounting options