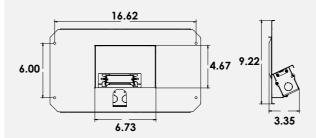

ounts, TV's and other wall mounted displays
- Conceal multiple A/V cables behind your HDTV or other diaply unit
- Quick and easy install

# Compatibility

#### Part #45-0101

Use the Mid-Size Rough-In Bracket in conjuction with the Recessed Low Voltage Mid-Size Plate:

- with Duplex Receptacle (Part #45-0071-WH)
- with Duplex Surge Supressor (Part #45-0081-WH)
- with 20A Duplex Receptacle (Part #45-0072-WH)

#### Part #45-0102

Use the Full-Size Rough-in Bracket in conjunction with the Recessed Low Voltage Media Plate:

- with Duplex Receptacle (Part #45-0031-WH)
- with Duplex Surge Suppressor (Part #45-0041-WH)
- with 20A Duplex Receptacle (Part #45-0032-WH)

And the Expandle Media Box:

- with Duplex Receptacle (Part #45-0051-WH)
- with Surge Suppressor (Part #45-0061-WH)



## 45-0101



Mid-Size Rough-In Bracket

## 45-0102





| Part Number | Description                |
|-------------|----------------------------|
| 45-0101     | Mid-Size Rough-In Bracket  |
| 45-0102     | Full-Size Rough-In Bracket |



Sales Orders@datacommelectronics.com Support Info@datacommelectronics.com Office 770.448.0540