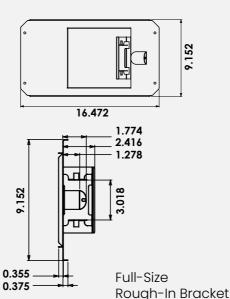

## 45-0102

| Part Number | Description                |
|-------------|----------------------------|
| 45-0101     | Mid-Size Rough-In Bracket  |
| 45-0102     | Full-Size Rough-In Bracket |

Sales Orders@datacommelectronics.com Support Info@datacommelectronics.com Office 770.448.0540