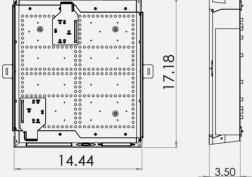

#### Part # 45-8017-1-MAG

- Magnetic Cover
- Mounting brackets included to securely hold the One Connect Box or other TV power sources
- 2 (Two) 30" hook and loop fasteners included to strap power source firmly to brackets
- Two large knockouts to allow access to USB ports
- Multiple knockouts for conduit up to 2" diameter
- Includes knockouts for a single gang J-Box power module
- Standard I" x 6" hole pattern
  Can be mounted to front or inside of studs
- Flush with the wall
- Vented Cover to allow air flow

## Specifications

- ETL Listed
- Conforms to UL 2416
- Certified to CAN/CSA STD
- Material: UL Rated ABS plastic

#### Bracket Dimensions

Without

Trim

(Brackets and Trim are included with every product)

Sales Orders@datacommelectronics.com Support Info@datacommelectronics.com Office 770.448.0540