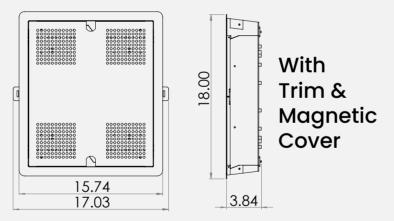

# Connected Media Box with Magnetic Cover

DataComm Electronics' new and improved Connected Media Box, now with a new slim trim ring and magnetic cover option. Same great design for hiding large power sources and streaming devices behind your TV, such as the Samsung One Connect, for the frame TV. This paintable, slim door is the perfect option, for consumers wanting to cover and secure their equipment and blends seamlessly into your surroundings.

#### Part # 45-8017-1-MAG

- Magnetic Cover
- Mounting brackets included to securely hold the One Connect Box or other TV power sources
- 2 (Two) 30" hook and loop fasteners included to strap power source firmly to brackets
- Two large knockouts to allow access to USB ports
- Multiple knockouts for conduit up to 2" diameter
- Includes knockouts for a single gang J-Box power module
- Standard I" x 6" hole pattern
  Can be mounted to front or inside of studs
- Flush with the wall
- Vented Cover to allow air flow

#### Bracket Dimensions

Without

Trim

(Brackets and Trim are included with every product)

Sales Orders@datacommelectronics.com Support Info@datacommelectronics.com Office 770.448.0540