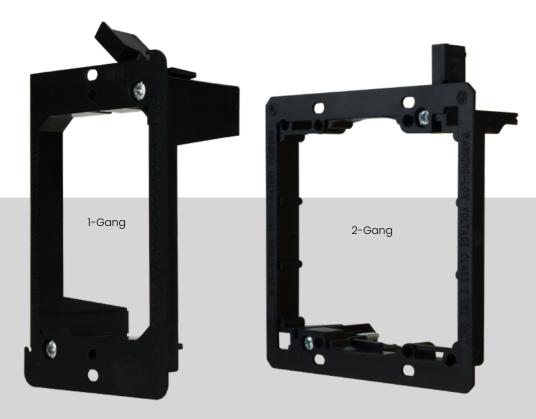

## **Mounting Brackets**

DataComm Electronics' Low Voltage Mounting Brackets are designed to mount cable plates flush against the wall. These plates are available in 1-gang and 2-gang options and will fit DataComm's entire line of 1 and 2-gang low voltage cable plates.

## **Features**

- Available in 1-gang and 2-gang options
- Adjusts to fit 1/4" to 1.00" thick drywall
- Mounting wings fasten against the back of the drywall as you tighten
- Nail-In bracket used for retro-fit applications
- Quick and easy to install for mounting low voltage cable plates
- Horizontal or vertical mounting

| Part Number | Description                                 |
|-------------|---------------------------------------------|
| 60-0021-S   | 1-Gang Low Voltage Mounting Bracket         |
| 60-0011-N   | 1-Gang Low Voltage Nail-In Mounting Bracket |
| 60-0022-S   | 2-Gang Low Voltage Mounting Bracket         |