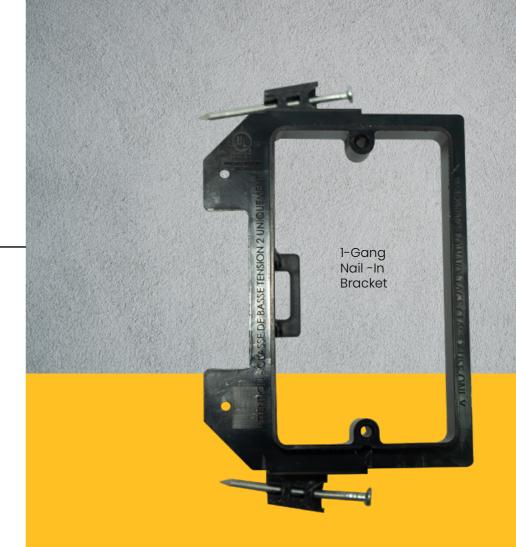

## **Features**

- Available in 1-gang and 2-gang options
- Adjusts to fit 1/4" to 1.00" thick drywall
- Mounting wings fasten against the back of the drywall as you tighten
- Nail-In bracket used for retro-fit applications
- Quick and easy to install for mounting low voltage cable plates
- Horizontal or vertical mounting

| Part Number | Description                                 |
|-------------|---------------------------------------------|
| 60-0021-S   | 1-Gang Low Voltage Mounting Bracket         |
| 60-0011-N   | 1-Gang Low Voltage Nail-In Mounting Bracket |
| 60-0022-S   | 2-Gang Low Voltage Mounting Bracket         |