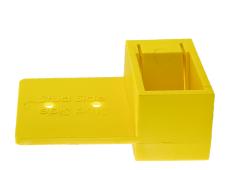

## Cable clip

Crafted for efficiency and durability, this compact yet robust clip is designed to simplify your installations in new constructions. Its ingenious design allows for easy mounting on standard studs, whether wood or metal, using nails or screws. Simply position the clip and secure it in place to mark and hold your cables securely during rough-ins and through the construction process. Replace bulky rough-in brackets or boxes with DataComm's Cable Clip.

## **Features**

- Sturdy 1.4" ABS Plastic mounting tab & bracket to withstand other trades during construction.
- Flexible pass through wing allows for a variety of cables to go through opening, white keeping them in place & not damaging cable.
- Bright yellow color allows for clip to b seen by contractor & other subs.
- Quick & easy to install