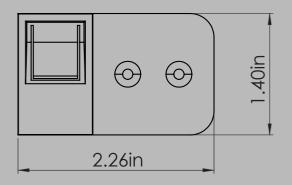

## **Features**

- Sturdy 1.4" ABS Plastic mounting tab & bracket to withstand other trades during construction.
- Flexible pass through wing allows for a variety of cables to go through opening, white keeping them in place & not damaging cable.
- Bright yellow color allows for clip to b seen by contractor & other subs.
- Quick & easy to install