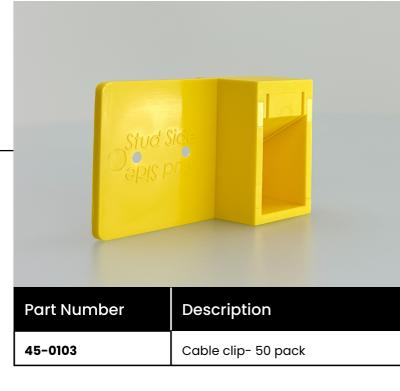

## Cable clip

Crafted for efficiency and durability, this compact yet robust clip is designed to simplify your installations in new constructions. Its ingenious design allows for easy mounting on standard studs, whether wood or metal, using nails or screws. Simply position the clip and secure it in place to mark and hold your cables securely during rough-ins and through the construction process. Replace bulky rough-in brackets or boxes with DataComm's Cable Clip.

## **Features**

- Sturdy 1.4" ABS Plastic mounting tab & bracket to withstand other trades during construction.
- Flexible pass through wing allows for a variety of cables to go through opening, white keeping them in place & not damaging cable.
- Bright yellow color allows for clip to b seen by contractor & other subs.
- Quick & easy to install