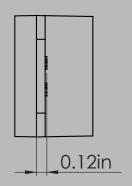

## **Features**

- Sturdy 1.4" ABS Plastic mounting tab & bracket to withstand other trades during construction.
- Flexible pass through wing allows for a variety of cables to go through opening, white keeping them in place & not damaging cable.
- Bright yellow color allows for clip to b seen by contractor & other subs.
- Quick & easy to install