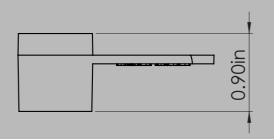

## **Features**

- Sturdy 1.4" ABS Plastic mounting tab & bracket to withstand other trades during construction.
- Flexible pass through wing allows for a variety of cables to go through opening, white keeping them in place & not damaging cable.
- Bright yellow color allows for clip to b seen by contractor & other subs.
- Quick & easy to install