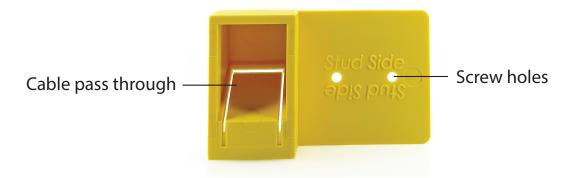

## Parts Included:

Cable Clip

## Tools Needed:

- Drill or Hammer
- Wood Screws or Nails

Crafted for efficiency, this compact yet robust clip is designed to simplify your installations in new construction. Its design allows for easy mounting on a standard wood stud, using nails or screws. Simply position the clip and secure it in place to mark and hold your cables securely during rough-ins and through the construction process. Replace bulky rough-in brackets or boxes with DataComm's Cable Clip.