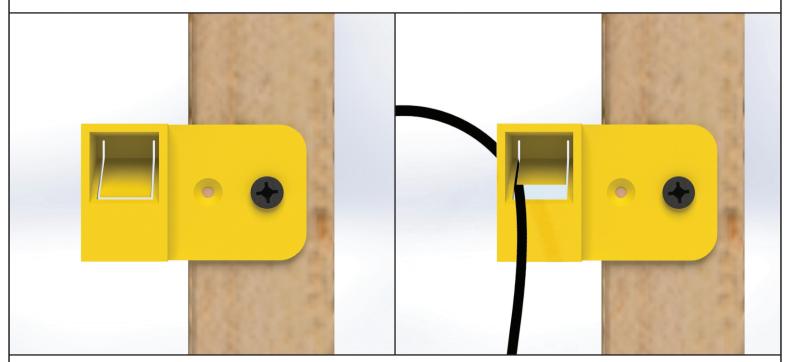

## Tools Needed:

- Drill or Hammer
- Wood Screws or Nails

Crafted for efficiency, this compact yet robust clip is designed to simplify your installations in new construction. Its design allows for easy mounting on a standard wood stud, using nails or screws. Simply position the clip and secure it in place to mark and hold your cables securely during rough-ins and through the construction process. Replace bulky rough-in brackets or boxes with DataComm's Cable Clip.